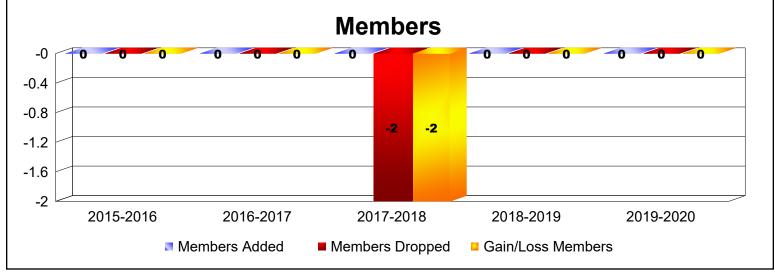

MBR0065 Page 1 of 2 7/7/2020 3:39:35AM

| Year      | New<br>Clubs | Dropped<br>Clubs | Gain/<br>Loss<br>Clubs | New<br>Members | Charter<br>Members | Reinstate<br>Members | Transfer<br>Members | Total<br>Member<br>Added | Total<br>Members<br>Dropped | Gain/<br>Loss<br>Members |
|-----------|--------------|------------------|------------------------|----------------|--------------------|----------------------|---------------------|--------------------------|-----------------------------|--------------------------|
| 2015-2016 | 0            | 0                | 0                      | 0              | 0                  | 0                    | 0                   | 0                        | 0                           | 0                        |
| 2016-2017 | 0            | 0                | 0                      | 0              | 0                  | 0                    | 0                   | 0                        | 0                           | 0                        |
| 2017-2018 | 0            | 0                | 0                      | 0              | 0                  | 0                    | 0                   | 0                        | -2                          | -2                       |
| 2018-2019 | 0            | 0                | 0                      | 0              | 0                  | 0                    | 0                   | 0                        | 0                           | 0                        |
| 2019-2020 | 0            | 0                | 0                      | 0              | 0                  | 0                    | 0                   | 0                        | 0                           | 0                        |
| Average   | 0            | 0                | 0                      | 0              | 0                  | 0                    | 0                   | 0                        | 0                           | 0                        |