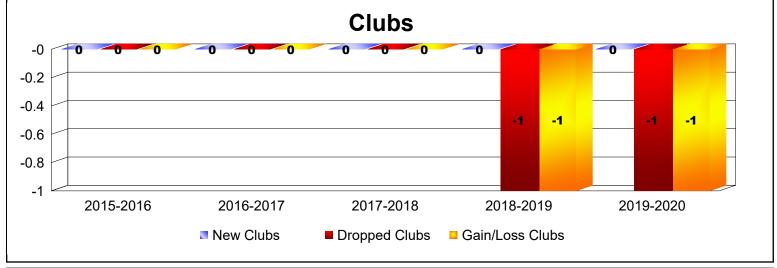

| Year      | New<br>Clubs | Dropped<br>Clubs | Gain/<br>Loss<br>Clubs | New<br>Members | Charter<br>Members | Reinstate<br>Members | Transfer<br>Members | Total<br>Member<br>Added | Total<br>Members<br>Dropped | Gain/<br>Loss<br>Members |
|-----------|--------------|------------------|------------------------|----------------|--------------------|----------------------|---------------------|--------------------------|-----------------------------|--------------------------|
| 2015-2016 | 0            | 0                | 0                      | 107            | 0                  | 11                   | 8                   | 126                      | -128                        | -2                       |
| 2016-2017 | 0            | 0                | 0                      | 116            | 0                  | 5                    | 5                   | 126                      | -137                        | -11                      |
| 2017-2018 | 0            | 0                | 0                      | 115            | 0                  | 10                   | 12                  | 137                      | -163                        | -26                      |
| 2018-2019 | 0            | -1               | -1                     | 108            | 0                  | 9                    | 11                  | 128                      | -149                        | -21                      |
| 2019-2020 | 0            | -1               | -1                     | 76             | 1                  | 4                    | 9                   | 90                       | -142                        | -52                      |
| Average   | 0            | 0                | 0                      | 104            | 0                  | 8                    | 9                   | 121                      | -144                        | -22                      |