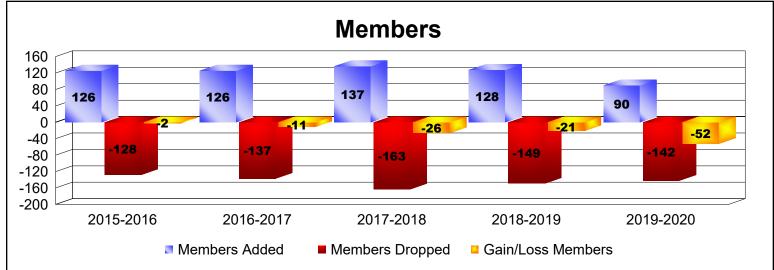

| Year      | New<br>Clubs | Dropped<br>Clubs | Gain/<br>Loss<br>Clubs | New<br>Members | Charter<br>Members | Reinstate<br>Members | Transfer<br>Members | Total<br>Member<br>Added | Total<br>Members<br>Dropped | Gain/<br>Loss<br>Members |
|-----------|--------------|------------------|------------------------|----------------|--------------------|----------------------|---------------------|--------------------------|-----------------------------|--------------------------|
| 2015-2016 | 0            | 0                | 0                      | 107            | 0                  | 11                   | 8                   | 126                      | -128                        | -2                       |
| 2016-2017 | 0            | 0                | 0                      | 116            | 0                  | 5                    | 5                   | 126                      | -137                        | -11                      |
| 2017-2018 | 0            | 0                | 0                      | 115            | 0                  | 10                   | 12                  | 137                      | -163                        | -26                      |
| 2018-2019 | 0            | -1               | -1                     | 108            | 0                  | 9                    | 11                  | 128                      | -149                        | -21                      |
| 2019-2020 | 0            | -1               | -1                     | 76             | 1                  | 4                    | 9                   | 90                       | -142                        | -52                      |
| Average   | 0            | 0                | 0                      | 104            | 0                  | 8                    | 9                   | 121                      | -144                        | -22                      |